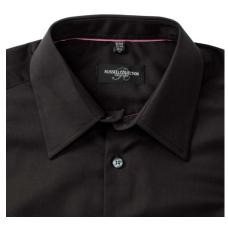

#### Specification

RUSSELL men's long sleeve shirt TENCEL FITTED.Our state-of-the-art shirt, designed for places where every detail matters.Modernly relaxed long sleeve, rounded edges, triangular side panel, dark pink ribbon along the neck, modern two-button cuff.54% cotton / 46% Tencel Lyocell twill, 136 g / m2. Wash at 40 degrees.EASY CARE -dry fast, easy to iron. black 15.5 / 39/40