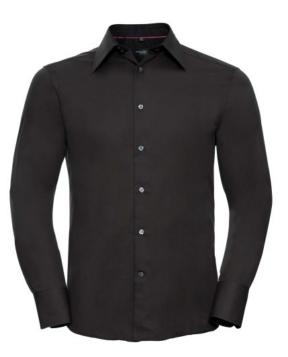

# **RUSSELL TENCEL FITTED MEN'S LONG SLEEVE SHIRT**

#### Specification

RUSSELL men's long sleeve shirt TENCEL FITTED.Our state-of-the-art shirt, designed for places where every detail matters.Modernly relaxed long sleeve, rounded edges, triangular side panel, dark pink ribbon along the neck, modern two-button cuff.54% cotton / 46% Tencel Lyocell twill, 136 g / m2. Wash at 40 degrees.EASY CARE -dry fast, easy to iron. black 15.5 / 39/40