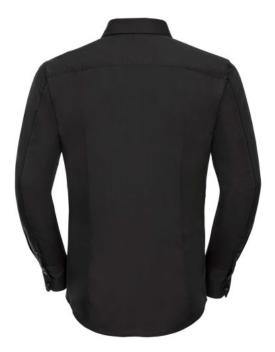

# **RUSSELL TENCEL FITTED MEN'S LONG SLEEVE SHIRT**

#### Specification

RUSSELL men's long sleeve shirt TENCEL FITTED.Our state-of-the-art shirt, designed for places where every detail matters.Modernly relaxed long sleeve, rounded edges, triangular side panel, dark pink ribbon along the neck, modern two-button cuff.54% cotton / 46% Tencel Lyocell twill, 136 g / m2. Wash at 40 degrees.EASY CARE -dry fast, easy to iron. black 15.5 / 39/40